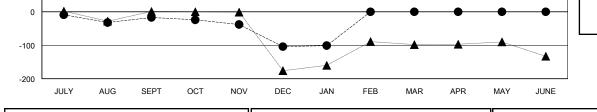

## MONTHLY MEMBERSHIP PROGRESS REPORT

## District 322C4

Results as of: 1/31/2020





| DROPPED CLUBS: 6   | 16 CLUBS OF 45 ADDED 1 OR MORE<br>NEW MEMBERS | GENDER DISTRIBUTION                |     |
|--------------------|-----------------------------------------------|------------------------------------|-----|
|                    |                                               | MALE 815 (67.97%)                  |     |
| DROPPED MEMBERS    |                                               | FEMALE 384 (32.03%)                |     |
| DECEASED 2         |                                               | TOTAL FAMILY UNIT MEMBERS          | 507 |
| CLUB CANCELLED 135 | CLICK HERE FOR CUMULATIVE<br>MEMBERSHIP DATA  |                                    | 004 |
| OTHER 83           |                                               | FAMILY MEMBERS PAYING HALF<br>DUES | 294 |