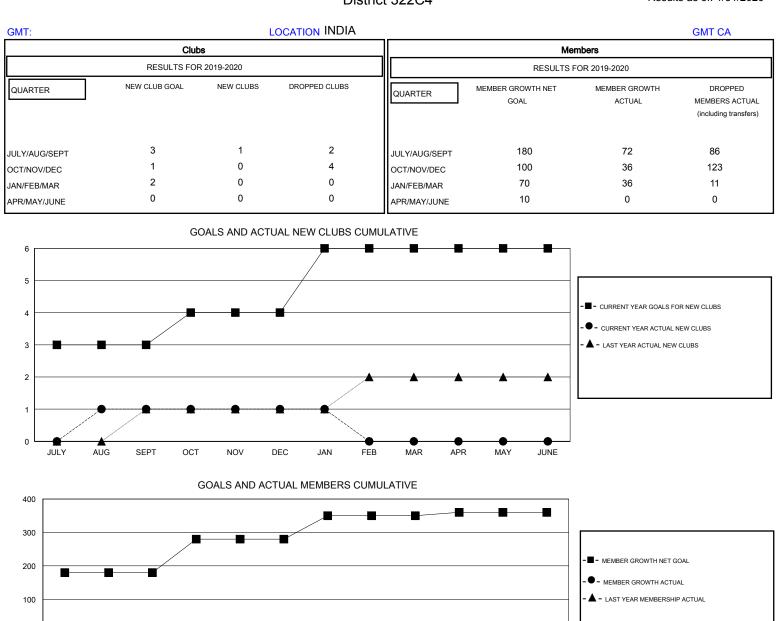

## MONTHLY MEMBERSHIP PROGRESS REPORT

## District 322C4

Results as of: 1/31/2020





| DROPPED CLUBS: 6   | 16 CLUBS OF 45 ADDED 1 OR MORE<br>NEW MEMBERS | GENDER DISTRIBUTION                |     |
|--------------------|-----------------------------------------------|------------------------------------|-----|
|                    |                                               | MALE 815 (67.97%)                  |     |
| DROPPED MEMBERS    |                                               | FEMALE 384 (32.03%)                |     |
| DECEASED 2         |                                               | TOTAL FAMILY UNIT MEMBERS          | 507 |
| CLUB CANCELLED 135 | CLICK HERE FOR CUMULATIVE<br>MEMBERSHIP DATA  |                                    | 004 |
| OTHER 83           |                                               | FAMILY MEMBERS PAYING HALF<br>DUES | 294